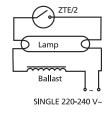

## Glow starters for fluorescent lamps

The glow starter is a component for ignition of fluorescent lamps. Appropriately selected starter assures the proper function and longer life-cycle of fluorescent lamp. The starter type ZTA can be used with fluorescent lamps of power range from 4 to 22W, supplied by voltage  $\sim$ 110-130V and in lamps supplied by voltage  $\sim$ 220-240V, when fluorescent lamps are serially connected (see the connection diagram). The starter type ZTE can be used with fluorescent lamps of power range from 4 to 80 W, Supplied by voltage  $\sim$ 220-240V.

ZTE/2 4...65, 80 W