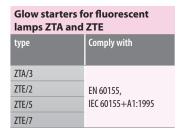

## Glow starters for fluorescent lamps

The glow starter is a component for ignition of fluorescent lamps. Appropriately selected starter assures the proper function and longer life-cycle of fluorescent lamp. The starter type ZTA can be used with fluorescent lamps of power range from 4 to 22W, supplied by voltage  $\sim$ 110-130V and in lamps supplied by voltage  $\sim$ 220-240V, when fluorescent lamps are serially connected (see the connection diagram). The starter type ZTE can be used with fluorescent lamps of power range from 4 to 80 W, Supplied by voltage  $\sim$ 220-240V.

ZTE/2 4...65, 80 W