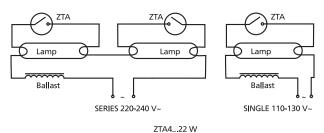

## Glow starters for fluorescent lamps

The glow starter is a component for ignition of fluorescent lamps. Appropriately selected starter assures the proper function and longer life-cycle of fluorescent lamp. The starter type ZTA can be used with fluorescent lamps of power range from 4 to 22W, supplied by voltage  $\sim$ 110-130V and in lamps supplied by voltage  $\sim$ 220-240V, when fluorescent lamps are serially connected (see the connection diagram). The starter type ZTE can be used with fluorescent lamps of power range from 4 to 80 W, Supplied by voltage  $\sim$ 220-240V.